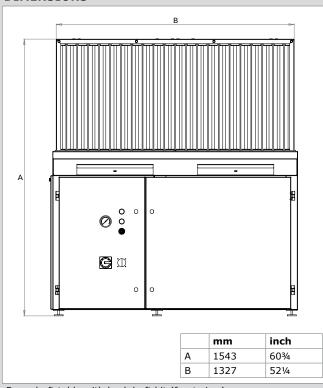

#### **DIMENSIONS**

Downdraft table with backdraft kit (front view)

Downdraft table with backdraft kit (side view)

Product type
Article no.
Product category
Version

Backdraft kit 0040200020 options and accessories 05MAR2024/D