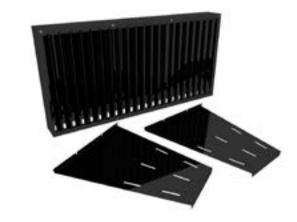

#### **BACKDRAFT KIT FOR DOWNDRAFT TABLE**

Backdraft kit for welding and plasma cutting applications, consisting of narrowing plates to be mounted underneath the work grid and a backdraft panel with vertical lamellas.

The backdraft kit is compulsory for all welding applications and recommended for grinding applications. By the use of a backdraft kit, the downdraft extraction capacity is reduced to approx. 20%. The remaining 80% is extracted through the backdraft panel.

### **SPECIFICATIONS**

| Physical dimensions and properties    |                                                                              |
|---------------------------------------|------------------------------------------------------------------------------|
| Dimensions (L x W x H)                | 1326 x 153 x 650 mm<br>(52¼ x 6 x 25% in.)                                   |
| Material                              | sheet metal                                                                  |
| Colour                                | grey RAL 7011                                                                |
| Weight (net)                          | 38,5 kg (85 lbs)                                                             |
| ■ Product combinations                |                                                                              |
| DraftMax Basic                        | downdraft table with disposable filter                                       |
| DraftMax Ultra                        | downdraft table with automatic self-cleaning filter                          |
| Available options/accessories         |                                                                              |
| Side panels                           |                                                                              |
| Working light                         |                                                                              |
| Movement sensor                       | automatic start/stop device<br>(downdraft table type<br>DraftMax Ultra only) |
| ■ scope of supply                     |                                                                              |
| Backdraft panel - Narrowing plate (2) |                                                                              |
| ■ Order information                   |                                                                              |
| Article number                        | 0040200020                                                                   |
| Number/package                        | 1                                                                            |
| ■ Shipping data                       |                                                                              |
| Gross weight                          | 40 kg (88 lbs)                                                               |
| Packing dimensions                    | 1345 x 165 x 700 mm<br>(53 x 6½ x 27½ in.)                                   |
| Harmonized Tariff Code                | 8421.39.2090                                                                 |
| Country of origin                     | Thailand                                                                     |