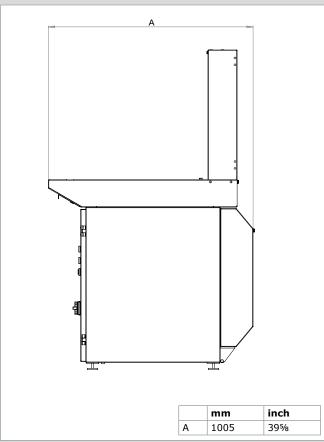

#### **DIMENSIONS**

Downdraft table with backdraft kit (front view)

Downdraft table with backdraft kit (side view)

Product type
Article no.
Product category
Version

Backdraft kit 0040200020 options and accessories 05MAR2024/D