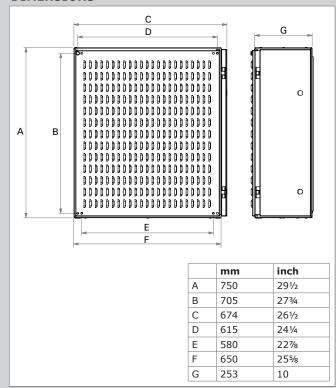

#### **DIMENSIONS**

Product type
Article no.
Product category
Version

**HEPA kit**004000010
options and accessories
05MAR2024/D

Always check the latest version on www.plymovent.com