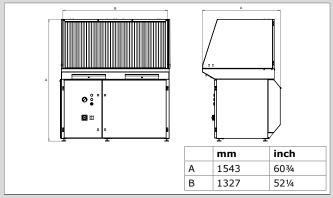

|
| Number/package                       | 1 set                                                                    |
| ■ Shipping data                      |                                                                          |
| Gross weight                         | 15,5 kg (34 lbs)                                                         |
| Packing dimensions                   | 960 x 640 x 55 mm<br>(37¾ x 25¼ x 2⅓ in.)                                |
| Harmonized Tariff Code               | 8421.39.2090                                                             |
| Country of origin                    | Thailand                                                                 |

#### **DIMENSIONS**



## Side panel



Downdraft table with backdraft kit and side panels (front view)