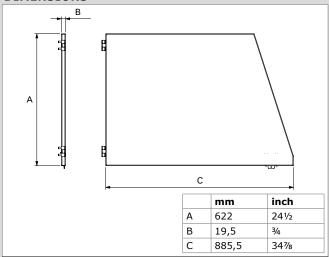

#### **DIMENSIONS**

## Side panel

Downdraft table with backdraft kit and side panels (front view)