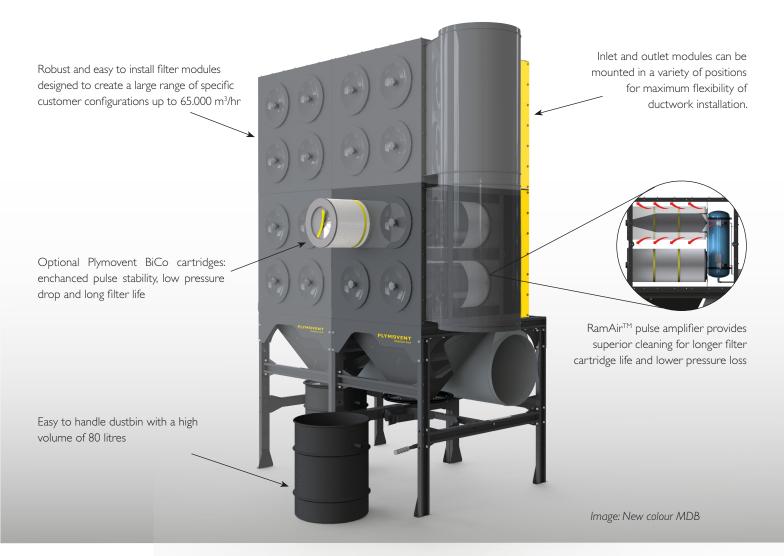

#### MAIN FEATURES

- Modular system, great variety of configurations
- Flexibility to expand as your workload grows
- Can be built on site at any place
- Designed to endure harsh environmental conditions
- Is available with the AllTight<sup>TM</sup> technology. The innovative double adhesive sealing method has a perfect seal.
- Includes RamAir<sup>™</sup> pulse amplifier for superiour filter cleaning
- With state of the art control system ensuring low operational costs and high energy efficiency
- Up to 65.000 m<sup>3</sup>/hr filtration capacity per system
- Optional Plymovent BiCo cartridges: enchanced pulse stability, low pressure drop and long filter life
- Proven concept, thousands of units installed worldwide

#### **TECHNICAL SPECIFICATIONS<sup>\*</sup>**

| Housing material      | Electrogalvanized steel with epoxy coating                                                                                                          |  |
|-----------------------|-----------------------------------------------------------------------------------------------------------------------------------------------------|--|
| Filter cartridges     | Large selection of filter cartridges available to meet air quality requirements of any metal fabrication process and dry airborne dust applications |  |
| Applications          | MIG-MAG/GMAW welding, TIG/GTAW welding, FCAW welding, stick/MMAW welding and dry air born dust applications                                         |  |
| Suitable for Oil mist | Combined with an OilShield (limestone feeder)                                                                                                       |  |
| Dimensions            | See examples below                                                                                                                                  |  |
| Configurations        | 2 to 64 cartridges                                                                                                                                  |  |
|                       | * Ask your sales representative for the product data sheet with all specification                                                                   |  |