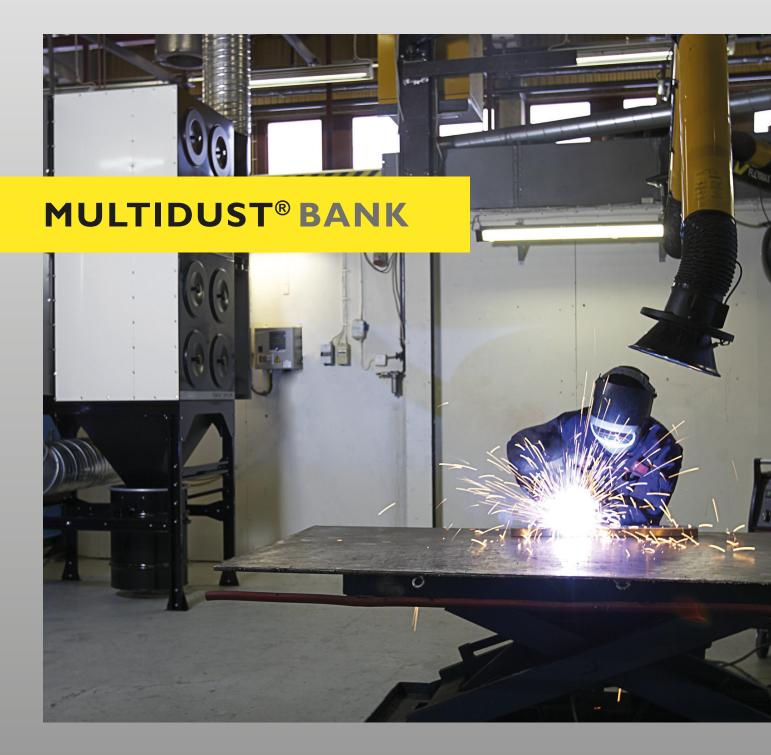

#### THE MULTIDUST<sup>®</sup> BANK

The MultiDust<sup>®</sup> Bank is a modular filter system that can be tailored to the requirements of your application today and expanded tomorrow if your business grows. In addition, the efficient and effective performance of each module allows for a compact solution. The range of technical features and the latest filter technology adds up to a filter system that is cost effective to operate and maintain.

#### MAIN FEATURES

- Modular system, great variety of configurations
- Flexibility to expand as your workload grows
- Can be built on site at any place
- Designed to endure harsh environmental conditions
- Is available with the AllTight<sup>TM</sup> technology. The innovative double adhesive sealing method has a perfect seal.
- Includes RamAir<sup>™</sup> pulse amplifier for superiour filter cleaning
- With state of the art control system ensuring low operational costs and high energy efficiency
- Up to 65.000 m<sup>3</sup>/hr filtration capacity per system
- Optional Plymovent BiCo cartridges: enchanced pulse stability, low pressure drop and long filter life
- Proven concept, thousands of units installed worldwide