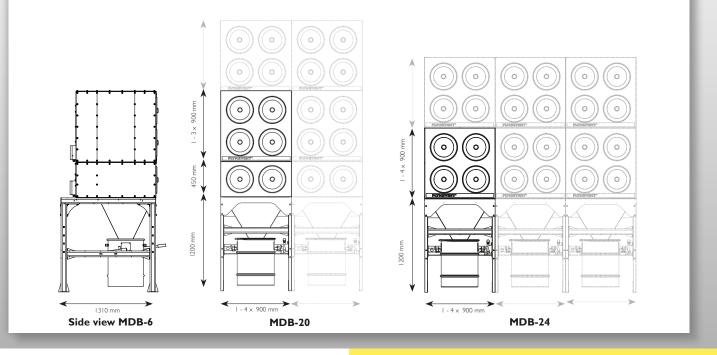

|  |
| Suitable for Oil mist | Combined with an OilShield (limestone feeder)                                                                                                       |  |
| Dimensions            | See examples below                                                                                                                                  |  |
| Configurations        | 2 to 64 cartridges                                                                                                                                  |  |
|                       | * Ask your sales representative for the product data sheet with all specification                                                                   |  |

#### **EXAMPLE MODULAR SYSTEM CONFIGURATION**



# **PLYMFJVENT**®

clean air at work

International Distributor Sales
Plymovent Group BV

Koraalstraat 9 1812 RK Alkmaar The Netherlands T +31 (0)72 5640 604 F +31 (0)72 5644 469 E export@plymovent.com

# PLYMOVENT OFFERS COMPLETE SOLUTIONS FOR AIR CLEANING

For more then 45 years, Plymovent has been gaining experience in the field of air cleaning. We have extensive knowledge of the extraction and filtration of welding fumes and oil mist in metalworking industries. We are also specialised in the removal of vehicle exhaust fumes.

#### Your authorised Plymovent distributor:

Plymovent cares about the air you breathe. We offer products, systems and services which ensure clean air at work, anywhere in the world.

We respect the environment and we deliver high-quality products. Our expertise