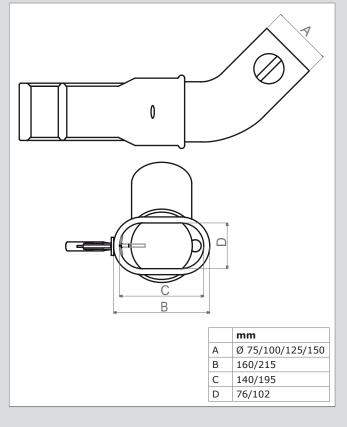

## DIMENSIONS

Ø 100 mm/4"

Ø 125 mm/5"

Ø 150 mm/6"

1.70 kg

1.85 kg

2.00 kg

| Product type     | REG-D Rubber nozzle with vise grip<br>and manual |
|------------------|--------------------------------------------------|
| Article no.      | refer to remaining specifications                |
| Product category | Nozzles                                          |
| Version          | 110711/0                                         |