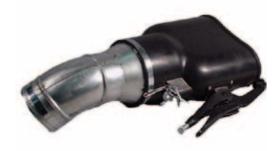

## RUBBER NOZZLE WITH VISE GRIP AND DAMPER

The REG-D nozzle is highly suitable for Plymovent's fixed extractors and exhaust hose reels.

Recommended for today's trucks, private cars and especially vehicles with twin exhaust pipes. The REG-D is designed to take in ambient cooling air thereby reducing the exhaust emission temperature.

The nozzle is composed of moulded, high temperature resistant rubber. The REG-D is also equipped with a vise grip in order to strengthen the connection with the exhaust pipe, and a manual on/off damper for flow control.

The nozzle also includes a CO-outlet for measuring emission values.