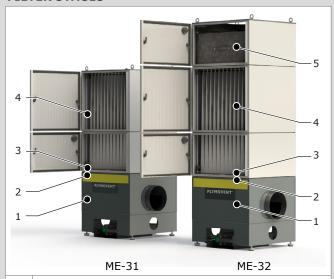

#### FILTER STAGES

- 1 **Air inlet module**; pre separator that distributes the air and prevents large particles from entering the filter package
- 2 **HydroFilter**; impinger to separate oil droplets and coalesce oil mist into droplets
- 3 **Aluminium mesh pre filter** to keep larger particles
- 4 **Bag filter** for main filtration
- 5 **HEPA filter** for final filtration (ME-32 only)