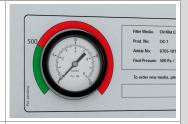

## **FEATURES**

A differential pressure gauge on each filter module indicates status and need for filter replacement.

Easy to handle oil container. Volume: 8 liters (2 gallon).