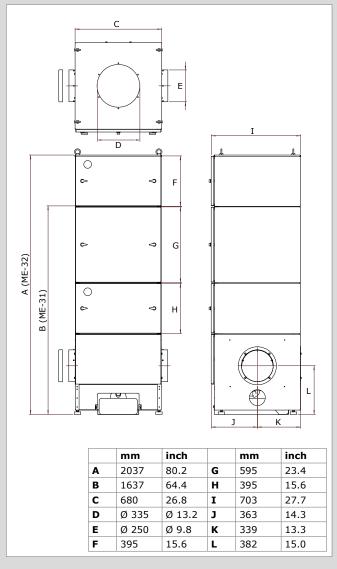

#### **DIMENSIONS**

Product type
Article no.
Product category
Version

ME-31 / ME-32

refer to order information
oil mist filters

Always check the latest version on www.plymovent.com