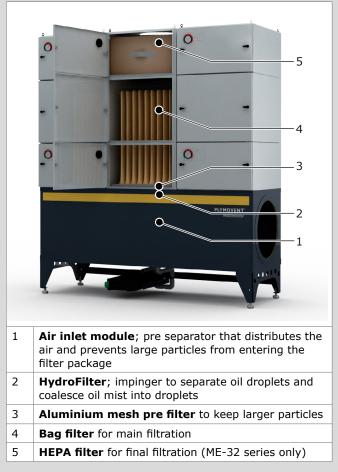

The ME-31 bank is based on a 4-step filtration method which allows for exhaust to the atmosphere. In case of recirculation, it is recommended to use an ME-32 bank which is fitted with additional HEPA filters.

### FILTER STAGES