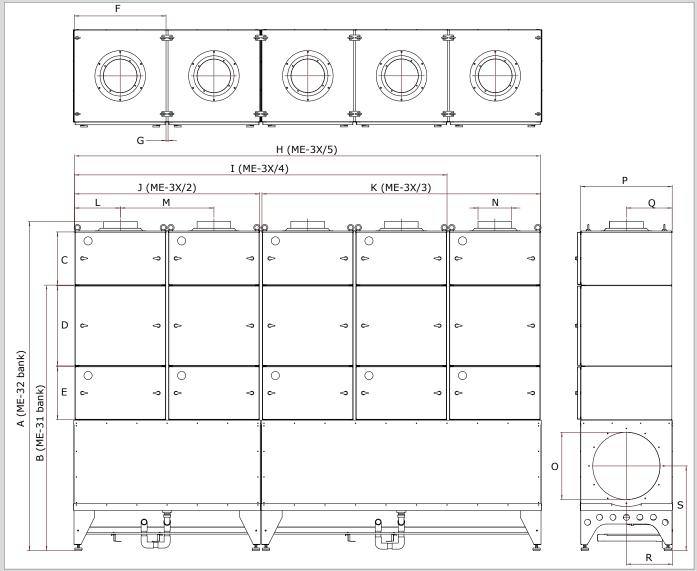

### DIMENSIONS

| mm    | inch                                                                                                                                       |
|-------|--------------------------------------------------------------------------------------------------------------------------------------------|
| 2445  | 96.3                                                                                                                                       |
| 2045  | 80.3                                                                                                                                       |
| 395   | 15.6                                                                                                                                       |
| 595   | 23.4                                                                                                                                       |
| 395   | 15.6                                                                                                                                       |
| 680   | 15.0                                                                                                                                       |
| 15    | 0.6                                                                                                                                        |
| 3460  | 136.2                                                                                                                                      |
| 2765  | 108.9                                                                                                                                      |
| 1375  | 54.1                                                                                                                                       |
| 2070  | 81.5                                                                                                                                       |
| 340   | 13.4                                                                                                                                       |
| 695   | 27.4                                                                                                                                       |
| Ø 250 | Ø 9.8                                                                                                                                      |
| Ø 500 | Ø 19.7                                                                                                                                     |
| 680   | 26.8                                                                                                                                       |
| 340   | 13.4                                                                                                                                       |
| 342   | 13.5                                                                                                                                       |
| 630   | 24.8                                                                                                                                       |
|       | 2445<br>2045<br>395<br>595<br>395<br>680<br>15<br>3460<br>2765<br>1375<br>2070<br>340<br>695<br>Ø 250<br>Ø 500<br>680<br>340<br>340<br>342 |