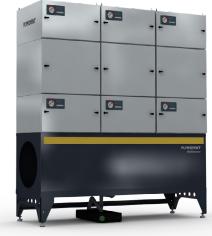

# ME-31/ME-32 BANKS

## **MIST ELIMINATOR; 4- AND 5-STEP FILTRATION**

The MistEliminators ME-31 and ME-32 are stationary filter banks for mainly oil mist applications, to be used in machine tool processes. This comprises basically any process that uses metal working fluids like oil or an emulsion to cool or lubricate the operation.

ME-3X/2 and ME-3X/3 are single base filter banks. ME-3X/4 and ME-3X/5 are dual base filter banks that are composed of two interconnected single base ones.

Shown: ME-32/3

Filters

Filter efficiency