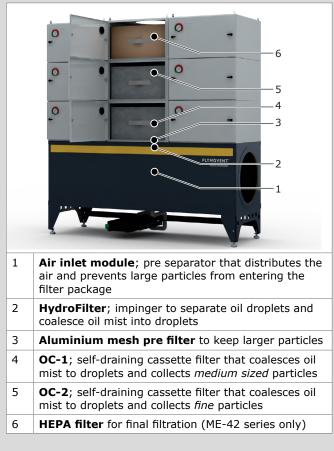

br>1,680 |
| Harmonized Tariff Code                                                                                     |                                  | 8421.39.2090                                                                                                 |                                                                    |                          |                              |
| Country of origin                                                                                          |                                  | Netherlands                                                                                                  |                                                                    |                          |                              |

#### FILTER STAGES



#### CONFIGURATIONS

| Single base filter banks | ME-4X/2 and ME-4X/3                                                                             |
|--------------------------|-------------------------------------------------------------------------------------------------|
| Dual base filter banks   | ME-4X/4 and ME-4X/5, which<br>are composed of two<br>interconnected single base<br>filter banks |

#### FEATURES

| A differential pressure<br>gauge on each filter<br>module indicates status<br>and need for filter<br>replacement. | Source and the contract of the source of the |
|-------------------------------------------------------------------------------------------------------------------|--------------------------------------------------------------------------------------------------