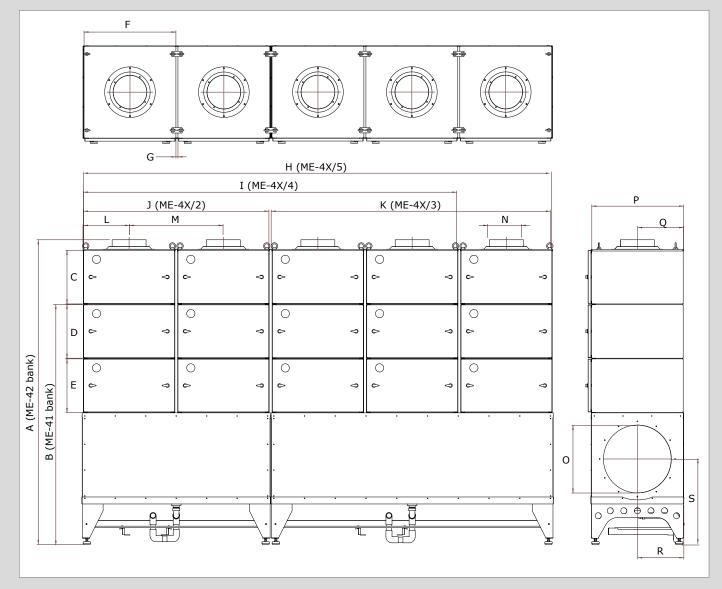

#### DIMENSIONS

|   | mm    | inch   |
|---|-------|--------|
| А | 2245  | 88.4   |
| В | 1845  | 72.6   |
| С | 395   | 15.6   |
| D | 395   | 15.6   |
| E | 395   | 15.6   |
| F | 680   | 15.0   |
| G | 15    | 0.6    |
| Н | 3460  | 136.2  |
| Ι | 2765  | 108.9  |
| J | 1375  | 54.1   |
| К | 2070  | 81.5   |
| L | 340   | 13.4   |
| М | 695   | 27.4   |
| Ν | Ø 250 | Ø 9.8  |
| 0 | Ø 500 | Ø 19.7 |
| Р | 680   | 26.8   |
| Q | 340   | 13.4   |
| R | 342   | 13.5   |
| S | 630   | 24.8   |