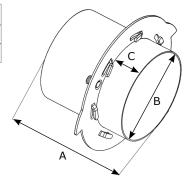

# Remaining specifications

| Diameter       | Article no. |
|----------------|-------------|
| 5 in. (127 mm) | 0000112783  |

| Α | 5.1 in. (130 mm) |
|---|------------------|
| В | Ø 5 in. (127 mm) |
| С | 1.6 in. (40 mm)  |