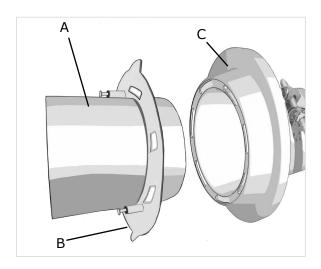

# **CONSTRUCTION:**

- A. High-grade stainless steel, electro polished
- B. Brim plate contains two spring-loaded plunger metal pins and bayonet twist lock
- C. Fits into the Plymovent Magnetic Grabber® conical Tailpipe Adapter and similar adapters