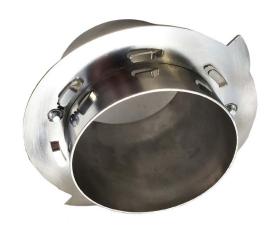

# TAILPIPE CONNECTOR

Across neighboring communities, fire departments work together to share resources and apparatus when needed. During mutual aid, a fire or EMS truck can use the Plymovent vehicle exhaust system while inside a neighboring station. But what if the vehicle is equipped with the Plymovent **Magnetic** Grabber system and the neighboring station contains the Plymovent **Pneumatic** Grabber system – or another exhaust removal system? In those cases, the Plymovent Bayonet Quick Lock comes to the rescue. When attached to a vehicle's tailpipe adapter, the Bayonet makes the vehicle compatible with the Pneumatic Grabber nozzle or similar exhaust removal system.

### **APPLICATIONS**

The Bayonet Quick Lock is intended to make vehicles using the Magnetic Grabber system compatible with the Pneumatic Grabber system.