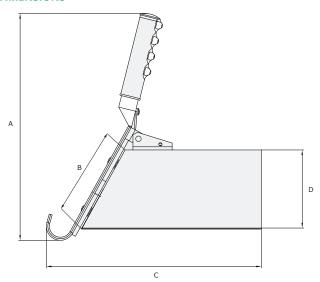

#### REMAINING SPECIFICATIONS

| Description | Article No. | Weight           | Dimension A       | <b>Dimension B</b> | Dimension C       | Dimension D    |
|-------------|-------------|------------------|-------------------|--------------------|-------------------|----------------|
| MEN-75-100  | 0000109706  | 2.9 lbs (1.3 kg) | 11.4 in. (290 mm) | 4 in. (100 mm)     | 13.4 in. (340 mm) | 3 in. (75 mm)  |
| MEN-100-100 | 0000105277  | 2.2 lbs (1.0 kg) | 11.4 in. (290 mm) | 4 in. (100 mm)     | 10.8 in. (275 mm) | 4 in. (100 mm) |
| MEN-125-125 | 0000109681  | 2.9 lbs (1.3 kg) | 12.8 in. (325 mm) | 5 in. (125 mm)     | 11.4 in. (290 mm) | 5 in. (125 mm) |
| MEN-125-150 | 0000105247  | 4.6 lbs (2.1 kg) | 13.0 in. (330 mm) | 6 in. (150 mm)     | 15.4 in. (390 mm) | 5 in. (125 mm) |
| MEN-150-150 | 0000105257  | 4.4 lbs (2.0 kg) | 13.0 in. (330 mm) | 6 in. (150 mm)     | 14.2 in. (360 mm) | 6 in. (150 mm) |
| MEN-150-200 | 0000105255  | 6.2 lbs (2.8 kg) | 15.6 in. (395 mm) | 8 in. (200 mm)     | 15.4 in. (390 mm) | 6 in. (150 mm) |
| MEN-200-200 | 0000109682  | 4.8 lbs (2.2 kg) | 15.4 in. (390 mm) | 8 in.(200 mm)      | 12.6 in. (320 mm) | 8 in. (200 mm) |