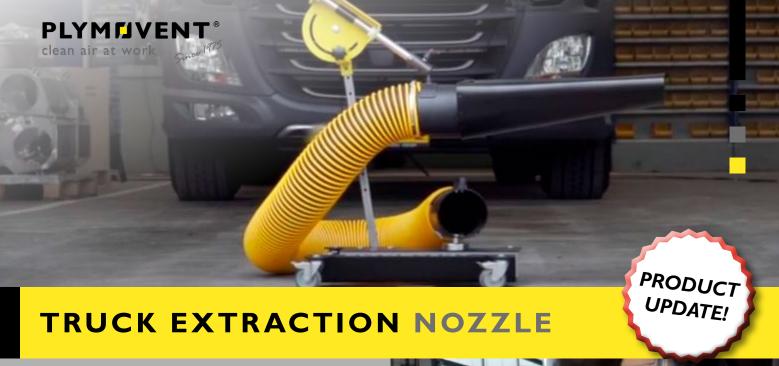

## WHY WE CREATED THE TRUCK EXTRACTION NOZZLE (TEN)

Vehicles with under carriage tailpipes can be difficult to reach due to the EPA 07 and Euro 6 regulations - where the temperatures are high and the quick cool down induction of ambient air to cool the exhaust stream during DPF regeneration. Hence leading to tailpipe shapes which are difficult to connect with standard exhaust nozzles. Therefore, we are pleased to introduce our solution, the Truck Extraction Nozzle (TEN).

As clearly demonstrated in the pictures, we see how modern trucks benefit from the Truck Extraction Nozzle which goes "where no other nozzle has gone before" - safeguarding the health of your maintenance staff. The TEN is an adjustable nozzle that can connect to tailpipes that are hard to reach and/or have an irregular shape. The flexibility of the TEN accommodates an easy, touchless interface between the nozzle and the exhaust pipe. The flexible magnetic hose positioner interface allows the operator to position the hose on any desired location!