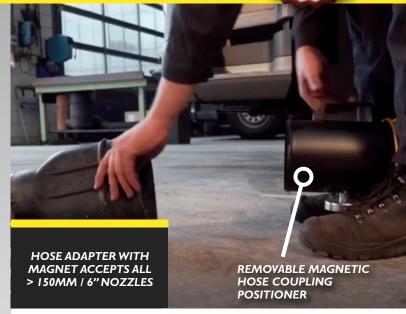

## **FEATURES**

 $360^{\circ}$  flexibility with the designed ball and socket joint

Unique and easy locking mechanism with quarter turn locking handle

Rotating wheels with brakes

Removable magnetic hose coupling positioner

Compatible with all Plymovent 6" / 150mm exhaust hoses