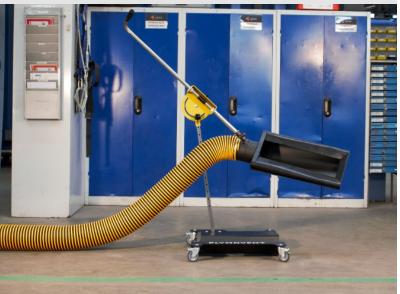

As clearly demonstrated in the pictures, we see how modern trucks benefit from the Truck Extraction Nozzle which goes "where no other nozzle has gone before" - safeguarding the health of your maintenance staff. The TEN is an adjustable nozzle that can connect to tailpipes that are hard to reach and/or have an irregular shape. The flexibility of the TEN accommodates an easy, touchless interface between the nozzle and the exhaust pipe. The flexible magnetic hose positioner interface allows the operator to position the hose on any desired location!

## **FEATURES**

 $360^{\circ}$  flexibility with the designed ball and socket joint

Unique and easy locking mechanism with quarter turn locking handle

Rotating wheels with brakes

Removable magnetic hose coupling positioner