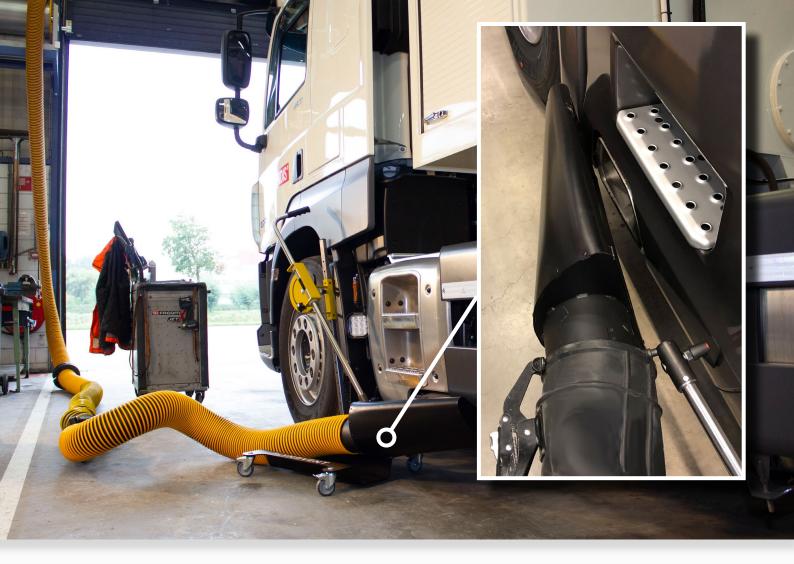

## WHY WE CREATED THE TRUCK EXTRACTION NOZZLE (TEN)

Vehicles with under carriage tailpipes can be difficult to reach due to the EPA 07 and Euro 6 regulations - where the temperatures are high and the quick cool down induction of ambient air to cool the exhaust stream during DPF regeneration. Hence leading to tailpipe shapes which are difficult to connect with standard exhaust nozzles. Therefore, we are pleased to introduce our solution, the Truck Extraction Nozzle (TEN).

As clearly demonstrated in the pictures, we see how modern trucks benefit from the Truck Extraction Nozzle which goes "where no other nozzle has gone before" - safeguarding the health of your maintenance staff. The TEN is an adjustable nozzle that can connect to tailpipes that are hard to reach and/or have an irregular shape. The flexibility of the TEN accommodates an easy, touchless interface between the nozzle and the exhaust pipe. The flexible magnetic hose positioner interface allows the operator to position the hose on any desired location!