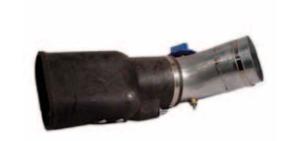

## RUBBER NOZZLE WITH SPRING CLIP AND DAMPER

The REC-D nozzle is highly suitable for Plymovent's fixed extractors and exhaust hose reels.

Recommended for today's trucks, private cars and especially vehicles with twin exhaust pipes. The REC-D is designed to take in ambient cooling air thereby reducing the exhaust emission temperature.

The nozzle is composed of moulded, high temperature resistant rubber. The REC-D is also equipped with an inner spring clip in order to strengthen the connection with the exhaust pipe and a manual on/off damper for flow control.

The nozzle also includes a CO-outlet for measuring emission values.