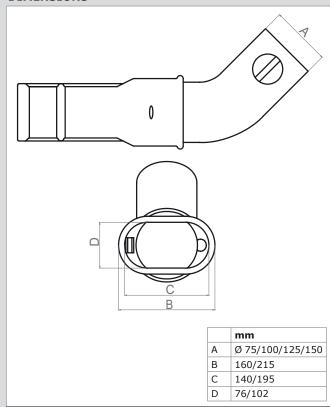

#### **DIMENSIONS**

Product type REC-D

Article no. refer to remaining specifications

Product category Nozzles

Version 110711/0

Always check the latest version on www.plymovent.com.

### REMAINING SPECIFICATIONS

| Article number | Dimensions exhaust hose | Weight  |
|----------------|-------------------------|---------|
| 90201-1011     | Ø 75 mm/3"              | 1.10 kg |
| 90206-1011     | Ø 100 mm/4"             | 1.20 kg |
| 90211-1011     | Ø 100 mm/4"             | 1.60 kg |
| 90216-1011     | Ø 125 mm/5"             | 1.75 kg |
| 90221-1011     | Ø 150 mm/6"             | 1.90 kg |