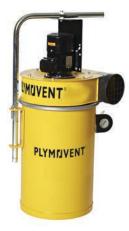

# **STATIONARY WELDING FUME FILTERS**

SFD

SFS

SFD

| Filter package | Art. number | Indication                      | Maintenance      |
|----------------|-------------|---------------------------------|------------------|
| Pre filter     | 9820310110  | Filter polluted                 | Clean or replace |
| FCC-50         | 9850060050  | Red filter pollution            | Replace          |
| FCC-50/HE      | 9850060250  | indicator<br>("filter clogged") | Replace          |