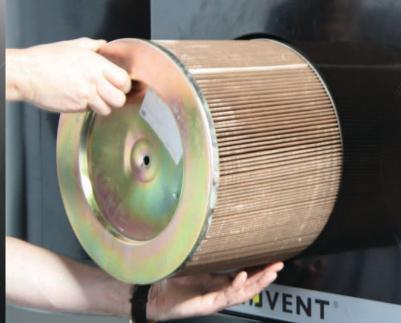

This guide helps you by identifying what kind of filter needs to be replaced. For more information about replacing the filters and safety regulations we refer you to the manual.

You should always replace the filter cartridge if it is damaged.

# **STATIONARY WELDING FUME FILTERS**

SFD

SFS

SFD

| Filter package | Art. number | Indication                      | Maintenance      |
|----------------|-------------|---------------------------------|------------------|
| Pre filter     | 9820310110  | Filter polluted                 | Clean or replace |
| FCC-50         | 9850060050  | Red filter pollution            | Replace          |
| FCC-50/HE      | 9850060250  | indicator<br>("filter clogged") | Replace          |