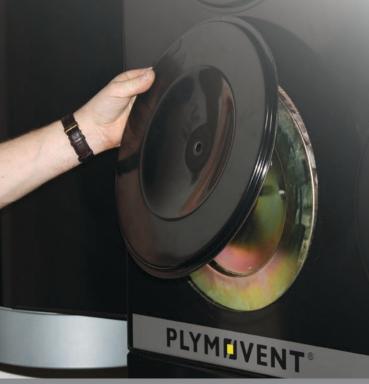

# **STATIONARY WELDING FUME FILTERS**

SFD

SFS

SFD

| Filter package | Art. number | Indication                      | Maintenance      |
|----------------|-------------|---------------------------------|------------------|
| Pre filter     | 9820310110  | Filter polluted                 | Clean or replace |
| FCC-50         | 9850060050  | Red filter pollution            | Replace          |
| FCC-50/HE      | 9850060250  | indicator<br>("filter clogged") | Replace          |