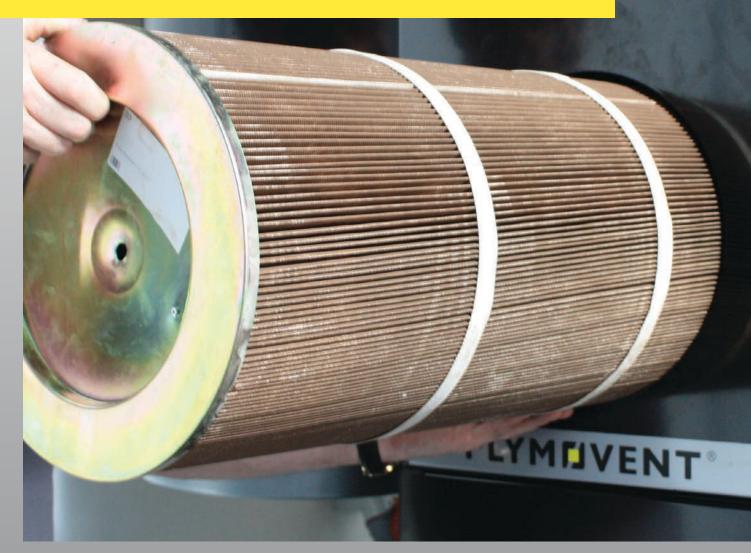

This guide helps you by identifying what kind of filter needs to be replaced. For more information about replacing the filters and safety regulations we refer you to the manual.

You should always replace the filter cartridge if it is damaged.

# **STATIONARY WELDING FUME FILTERS**

SFD

SFS

SFD

| Filter package | Art. number | Indication                      | Maintenance      |
|----------------|-------------|---------------------------------|------------------|
| Pre filter     | 9820310110  | Filter polluted                 | Clean or replace |
| FCC-50         | 9850060050  | Red filter pollution            | Replace          |
| FCC-50/HE      | 9850060250  | indicator<br>("filter clogged") | Replace          |