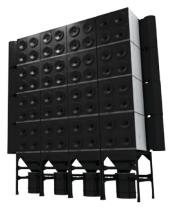

# SISTEMA CENTRALIZADO DE FILTRACIÓN

SCS

MDB-64

| SCS         |                                                                                           |                                                                                                                                                                                                                 |  |  |
|-------------|-------------------------------------------------------------------------------------------|-----------------------------------------------------------------------------------------------------------------------------------------------------------------------------------------------------------------|--|--|
| Art. number | Indication                                                                                | Maintenance                                                                                                                                                                                                     |  |  |
| 9850060080  | Blinking alarm light                                                                      | Replace                                                                                                                                                                                                         |  |  |
| 9850060100  | Blinking alarm light                                                                      | Replace                                                                                                                                                                                                         |  |  |
|             |                                                                                           |                                                                                                                                                                                                                 |  |  |
|             |                                                                                           |                                                                                                                                                                                                                 |  |  |
| Art. number | Indication                                                                                | Maintenance                                                                                                                                                                                                     |  |  |
| 0000100356  | On control box                                                                            | Replace                                                                                                                                                                                                         |  |  |
| 0000100353  | On control box                                                                            | Replace                                                                                                                                                                                                         |  |  |
| 0000100354  | On control box                                                                            | Replace                                                                                                                                                                                                         |  |  |
| 0000100297  | On control box                                                                            | Replace                                                                                                                                                                                                         |  |  |
| 0000102315  | On control box                                                                            | Replace                                                                                                                                                                                                         |  |  |
|             | 9850060080   9850060100   Art. number   0000100356   0000100353   0000100354   0000100297 | 9850060080Blinking alarm light9850060100Blinking alarm light9850060100Blinking alarm lightArt. numberIndication0000100356On control box0000100353On control box0000100354On control box0000100297On control box |  |  |