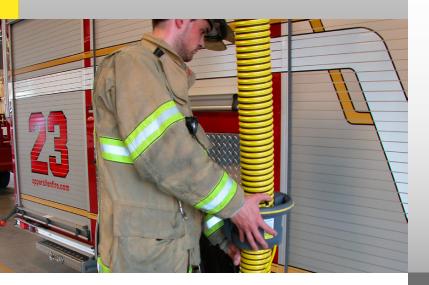

#### **FUNCTIONAL DESIGN**

The Safety Disconnect Handle is available for a 4 or 5 in. (100 or 150 mm) hose diameter and is ergonomically designed for ease of use. The Safety Disconnect Handle includes a round rubber "bumper" that can be gripped comfortably, even while wearing gloves. Plus, the operator can stand upright to connect the nozzle, thus limiting the risk of exposure to exhaust fumes.