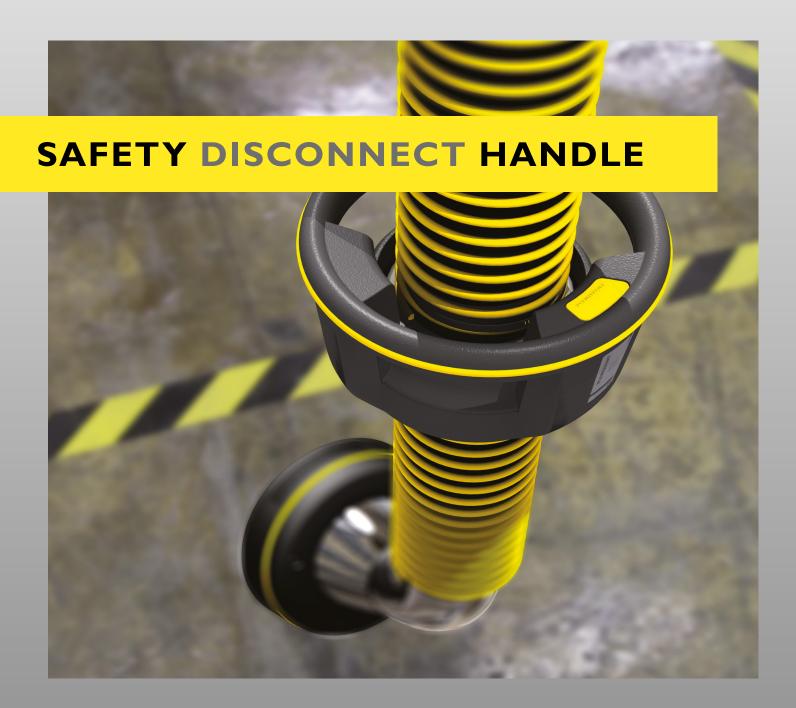

#### SAFETY DISCONNECT HANDLE

Firefighters and emergency personnel should expect intelligent engineering in all elements of their exhaust removal system. That is what drove Plymovent to develop the Safety Disconnect Handle, a core component in our vehicle exhaust systems. The Safety Disconnect Handle connects the lower hose to the upper hose assembly. In the unlikely event the nozzle remains engaged as the vehicle exits the facility, the handle disconnects from the assembly to prevent damage to the system.

#### **FUNCTIONAL DESIGN**

The Safety Disconnect Handle is available for a 4 or 5 in. (100 or 150 mm) hose diameter and is ergonomically designed for ease of use. The Safety Disconnect Handle includes a round rubber "bumper" that can be gripped comfortably, even while wearing gloves. Plus, the operator can stand upright to connect the nozzle, thus limiting the risk of exposure to exhaust fumes.

The inside is made of durable steel to withstand high-temperature exhaust gases, while the outside is made of engineered plastics. An aluminum inner flange collar makes it easy to reconnect. When operating the Plymovent Pneumatic Grabber® system, the integrated pneumatic valve is shielded and positioned to allow for simple operation.