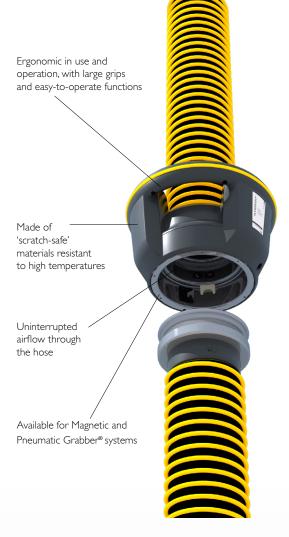

#### **FUNCTIONAL DESIGN**

The Safety Disconnect Handle is available for a 4 or 5 in. (100 or 150 mm) hose diameter and is ergonomically designed for ease of use. The Safety Disconnect Handle includes a round rubber "bumper" that can be gripped comfortably, even while wearing gloves. Plus, the operator can stand upright to connect the nozzle, thus limiting the risk of exposure to exhaust fumes.

The inside is made of durable steel to withstand high-temperature exhaust gases, while the outside is made of engineered plastics. An aluminum inner flange collar makes it easy to reconnect. When operating the Plymovent Pneumatic Grabber® system, the integrated pneumatic valve is shielded and positioned to allow for simple operation.